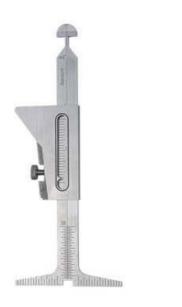

## **WELDING GAUGE**

# Item no: TWG020

# WELDING GAUGE:

Changes from standard to metric, simply remove gauge body, turn scale over and replace body.

Measure internal misalignment
Measure fit-up gap
Measure bevel on end preparation
Measure the crown height of the butt welds
Measure fillet weld size
Measure scribe line, socket welds
Measure pipe wall thickness
Can be calibrated to NBS standard