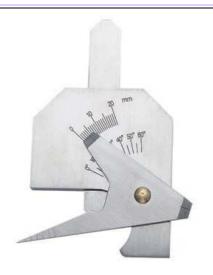

## V-WACTM GAUGE

Checks undercut depth
Checks amount of porosity per linear inch
Checks porosity comparison
Checks crown height