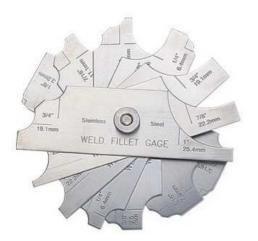

# Item no: TWG021

ECONOMY SINGLE PURPOSE WELDING GAUGE

Available in standard or metric
Eliminates rejects, improves productivity
Internal misalignment
Rootweld space