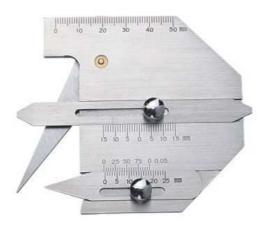

# Item no: TWG027

#### THE WELDING GAUGE 40

Measurement of height of flat weld

Measurement of thickness of fillet weld

Measurement of width of weld seam

Measurement bevel angle of weldment

Measurement of undercut depth of weld seam

Measurement of gap size