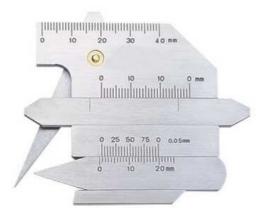

## THE WELDING GAUGE 30

Measures width
Measures height
Measures leg width of fillet weld
Measures movable groove angle
Measures one side groove angle
Measures groove angle
Measures gap