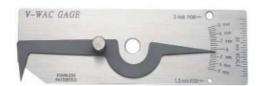

## V-WACTM GAUGE

Checks undercut depth
Checks amount of porosity per linear inch
Checks porosity comparison
Checks crown height