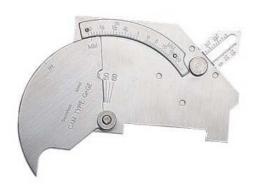

# Item no: TWG024

## MG-8 CAM TYPE WELD GAUGE

Measures depth of undercut
Measures excess weld(capping size)
Measures fillet length
Measures fillet throat size
Measures angle of preparation
Measures misalignment(high-low)