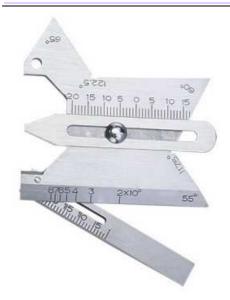

## **WELDING GAUGE**

# Item no: TWG020

# WELDING GAUGE:

Changes from standard to metric, simply remove gauge body, turn scale over and replace body.

Measure internal misalignment
Measure fit-up gap
Measure bevel on end preparation
Measure the crown height of the butt welds
Measure fillet weld size
Measure scribe line, socket welds
Measure pipe wall thickness
Can be calibrated to NBS standard