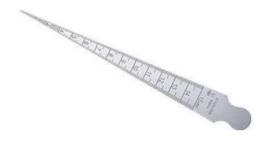

# Item no: TWG029

## THE WELDING GAUGE 45B

Measurement of height of flat weld
Measurement of thickness of fillet weld
Measurement of width of weld seam
Measurement bevel angle of weldment
Measurement of undercut depth of weld seam
Measurement of gap size



# Item no: TWG030

# 45 Type

Measurement plate thickness

Measurement the height of butt weld bead

Measurement the fillet weld bead height

Measurement weldment groove angle

Measurement weldment gap





## THE WELDING GAUGE HJC60

Measurement the height of flat weld
Measurement of thicknessof fillet weld
Measurement of width of weld seam
Measurement bevel angle of weldment
Measurement of undercut depthof weld seam
Measurement of gap size



# Item no: TWG032

## WELDED JOINT GAUGE



# Item no: TWG033

## DIGITAL WELDING GAUGE



# Item no: TWG034

# TAPER GAUGE

Checks plate fit-up Checks flang fit-up