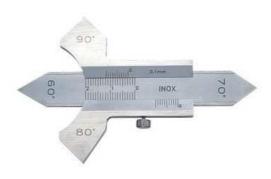

# Item no: TWG021

ECONOMY SINGLE PURPOSE WELDING GAUGE

Available in standard or metric
Eliminates rejects, improves productivity
Internal misalignment
Rootweld space

# Item no: TWG022