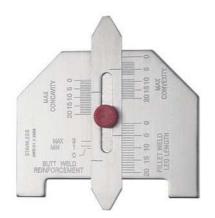

# Item no: TWG022

## AUTOMATIC WELD SIZE GAUGE

To determine the size of a fillet weld

To check the pemissible tolerance of convexity

To check the permissible tolerance of convavity and underfill

To check the permissible tolerance of reinforcement