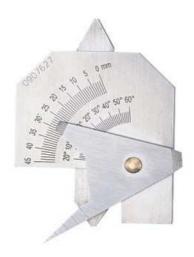

sures one side groove angle
Measures groove angle
Measures gap



# Item no: TWG027

#### THE WELDING GAUGE 40

Measurement of height of flat weld

Measurement of thickness of fillet weld

Measurement of width of weld seam

Measurement bevel angle of weldment

Measurement of undercut depth of weld seam

Measurement of gap size





## WELDING INSPECTION RULER 40B

Measurement plate thickness

Measurement the height of butt weld bead

Measurement the fillet weld bead height

Measurement weldment groove angle

Measurement weldment gap



# Item no: TWG029

## THE WELDING GAUGE 45B

Measurement of height of flat weld
Measurement of thickness of fillet weld
Measurement of width of weld seam
Measurement bevel angle of weldment
Measurement of undercut depth of weld seam
Measurement of gap size



# Item no: TWG030

# 45 Type

Measurement plate thickness

Measurement the height of butt weld bead

Measurement the fillet weld bead height

Measurement weldment groove angle

Measurement weldment gap





## THE WELDING GAUGE HJC60

Measurement the height of flat weld
Measurement of thicknessof fillet weld
Measurement of width of weld seam
Measurement bevel angle of weldment
Measurement of undercut depthof weld seam
Measurement of gap size



# Item no: TWG032

## WELDED JOINT GAUGE



# Item no: TWG033

## DIGITAL WELDING GAUGE



# Item no: TWG034

# TAPER GAUGE

Checks plate fit-up Checks flang fit-up