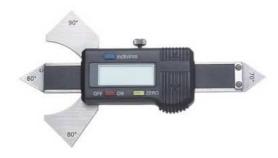

ldment groove angle

Measurement weldment gap



# Item no: TWG029

## THE WELDING GAUGE 45B

Measurement of height of flat weld
Measurement of thickness of fillet weld
Measurement of width of weld seam
Measurement bevel angle of weldment
Measurement of undercut depth of weld seam
Measurement of gap size



# Item no: TWG030

# 45 Type

Measurement plate thickness

Measurement the height of butt weld bead

Measurement the fillet weld bead height

Measurement weldment groove angle

Measurement weldment gap





## THE WELDING GAUGE HJC60

Measurement the height of flat weld
Measurement of thicknessof fillet weld
Measurement of width of weld seam
Measurement bevel angle of weldment
Measurement of undercut depthof weld seam
Measurement of gap size



# Item no: TWG032

## WELDED JOINT GAUGE



# Item no: TWG033

## DIGITAL WELDING GAUGE



# Item no: TWG034

# TAPER GAUGE

Checks plate fit-up Checks flang fit-up