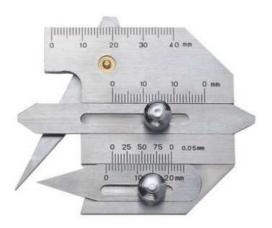

## THE WELDING GAUGE 30

Measures width
Measures height
Measures leg width of fillet weld
Measures movable groove angle
Measures one side groove angle
Measures groove angle
Measures gap